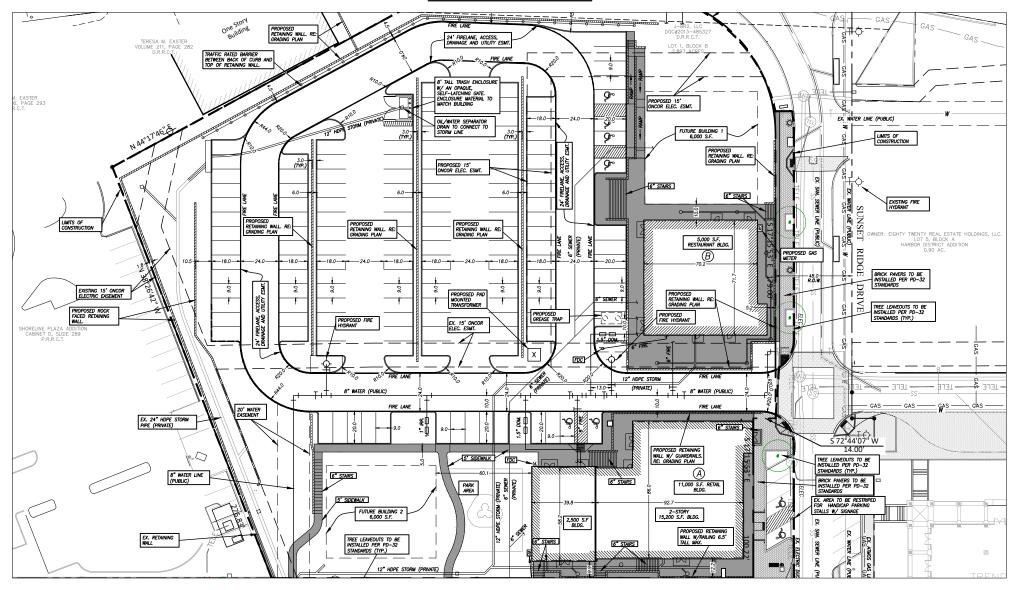

#### SITE INFORMATION

**LAND AREA:** 2.893 acres (126,018.45 sq ft)

**BUILDING AREA:** 11,000 sq ft (Restaurant)

**BUILDING PARKING PROVIDED:** 161 TOTAL SPACES

**CURRENT ZONING: PD-32** 

12,600 sq ft (Office)

-19 City Provided

**PROPOSED USE:** Restaurant/Retail/Office

11,600 sq ft (Retail)

-142 Parking Lot (includes 8 handicap)

#### **PROJECT DATA (Phase 1)**

BUILDING 1 - LEVEL 1

TENANT AREAS AVAILABLE = 2
Area #1 (141-A) - 4,020 approx. sq ft
Area #2 (133) - 2,682 approx. sq ft

**Shared Parking Provided** 

PRELIMINARY

SITE PLAN

ROCKWALL, TEXAS

### PROJECT DATA (Phase 1) BUILDING 1 - LEVEL 2

TENANT AREAS AVAILABLE = 2
Area #1 (127) - 757 approx. sq ft
Area #2 (127) - 7,448 approx. sq ft

**Shared Parking Provided** 

FRELIMINARY
SITE PLAN
ROCKWALL, TEXAS

#### **RESTAURANT**

PROJECT DATA (Phase 1)
BUILDING 2

TENANT AREAS AVAILABLE = 1
Area#1 (300) - 5,600 approx. sq ft

Shared Parking Provided

PRELIMINARY
SITE PLAN
ROCKWALL, TEXAS

ome and join us!