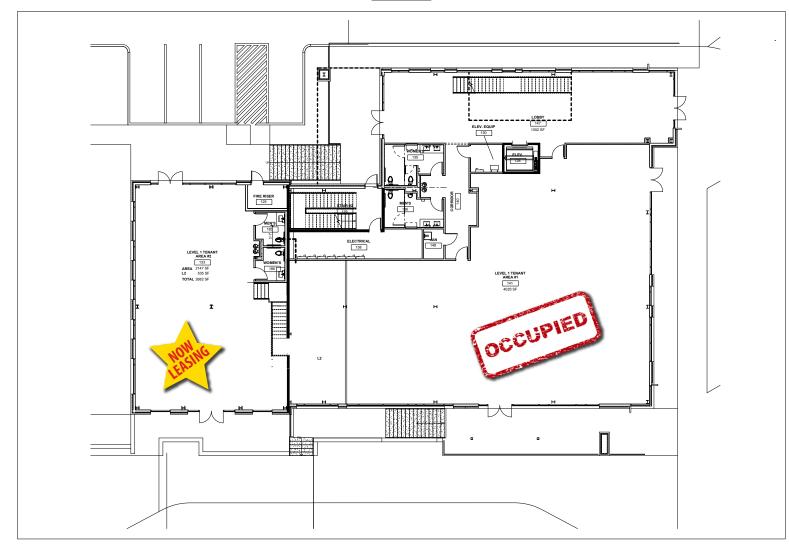

#### **PROJECT DATA (Phase 1)**

BUILDING 1 - LEVEL 1

TENANT AREAS AVAILABLE = 2
Area #1 (141-A) - 4,020 approx. sq ft
Area #2 (133) - 2,682 approx. sq ft

**Shared Parking Provided** 

PRELIMINARY

SITE PLAN

ROCKWALL, TEXAS