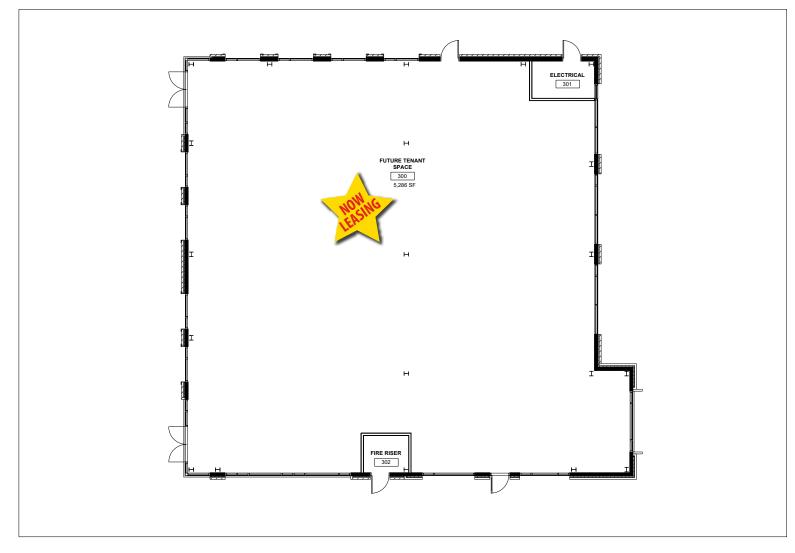

#### **RESTAURANT**

PROJECT DATA (Phase 1)
BUILDING 2

TENANT AREAS AVAILABLE = 1
Area#1 (300) - 5,600 approx. sq ft

Shared Parking Provided

PRELIMINARY
SITE PLAN
ROCKWALL, TEXAS

ome and join us!