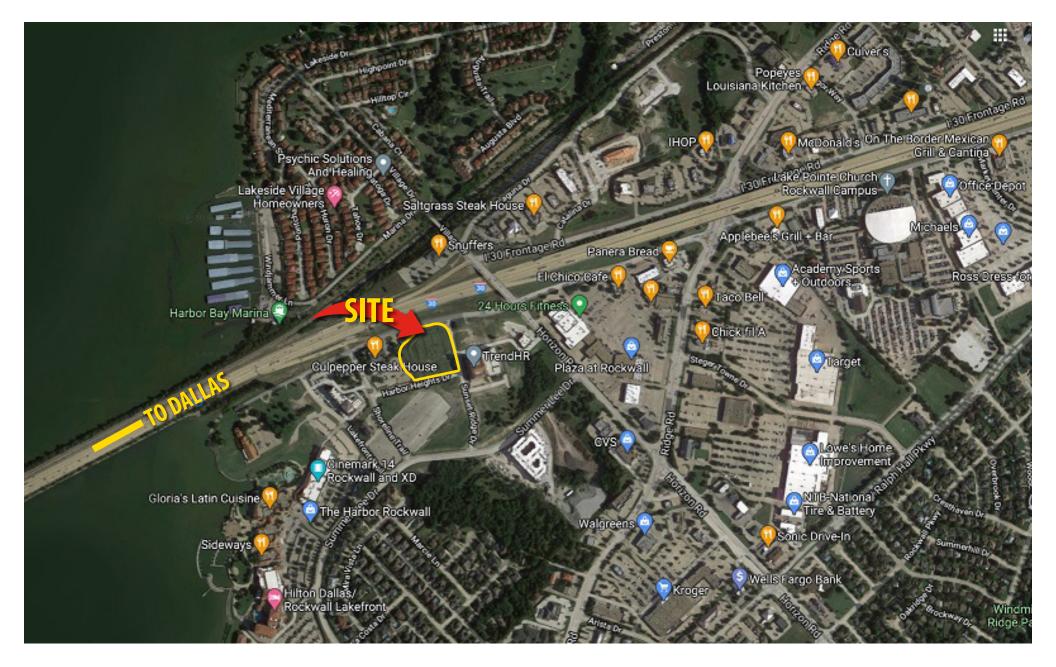

# HARBOR HEIGHTS RETAIL CENTER

NOW LEASING





♦ Contact ♦

D.W. Bobst 469.402.1522



#### **NOW LEASING**

Phase 1-20,000 square feet of office space and 5,000 square feet of restaurant space has some of the best views in all of North Texas. This area is now ready for move in and available for lease!

#### Coming Late 2022

Phase 2-6,000 square foot restaurant and 4,000 square feet of retail



## ROCKWALL, TEXAS





# ROCKWALL, TEXAS



#### SITE INFORMATION



**LAND AREA:** 2.893 acres (126,018.45 sq ft)

**BUILDING AREA:** 11,000 sq ft (Restaurant)

**BUILDING PARKING PROVIDED:** 161 TOTAL SPACES

**CURRENT ZONING: PD-32** 

12,600 sq ft (Office)

-19 City Provided

**PROPOSED USE:** Restaurant/Retail/Office

11,600 sq ft (Retail)

-142 Parking Lot (includes 8 handicap)



#### **OFFICE**





#### **PROJECT DATA (Phase 1)**

BUILDING 1 - LEVEL 1

TENANT AREAS AVAILABLE = 2
Area #1 (141-A) - 4,020 approx. sq ft
Area #2 (133) - 2,682 approx. sq ft

**Shared Parking Provided** 

PRELIMINARY

SITE PLAN

ROCKWALL, TEXAS

#### **OFFICE**





### PROJECT DATA (Phase 1) BUILDING 1 - LEVEL 2

TENANT AREAS AVAILABLE = 2
Area #1 (127) - 757 approx. sq ft
Area #2 (127) - 7,448 approx. sq ft

**Shared Parki