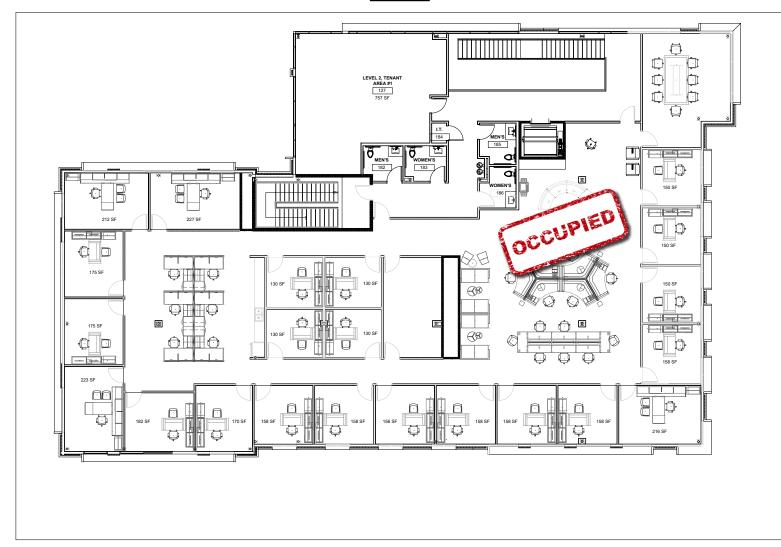

### PROJECT DATA (Phase 1) BUILDING 1 - LEVEL 2

TENANT AREAS AVAILABLE = 2
Area #1 (127) - 757 approx. sq ft
Area #2 (127) - 7,448 approx. sq ft

**Shared Parking Provided** 

FRELIMINARY
SITE PLAN
ROCKWALL, TEXAS