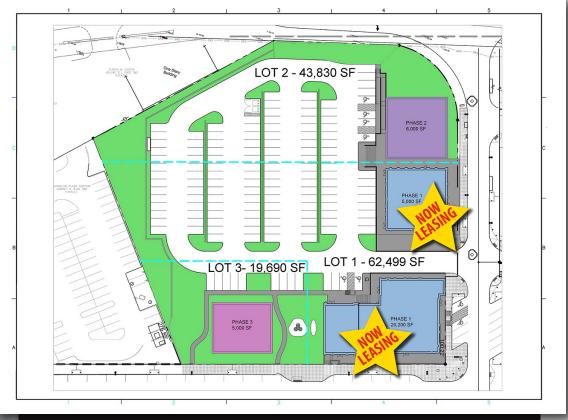

#### **NOW LEASING**

Phase 1-20,000 square feet of office space and 5,000 square feet of restaurant space has some of the best views in all of North Texas. This area is now ready for move in and available for lease!

#### Coming Late 2022

Phase 2-6,000 square foot restaurant and 4,000 square feet of retail

#### SITE INFORMATION

**LAND AREA:** 2.893 acres (126,018.45 sq ft)

**BUILDING AREA:** 11,000 sq ft (Restaurant)

**BUILDING PARKING PROVIDED:** 161 TOTAL SPACES

**CURRENT ZONING: PD-32** 

12,600 sq ft (Office)

-19 City Provided

**PROPOSED USE:** Restaurant/Retail/Office

11,600 sq ft (Retail)

-142 Parking Lot (includes 8 handicap)