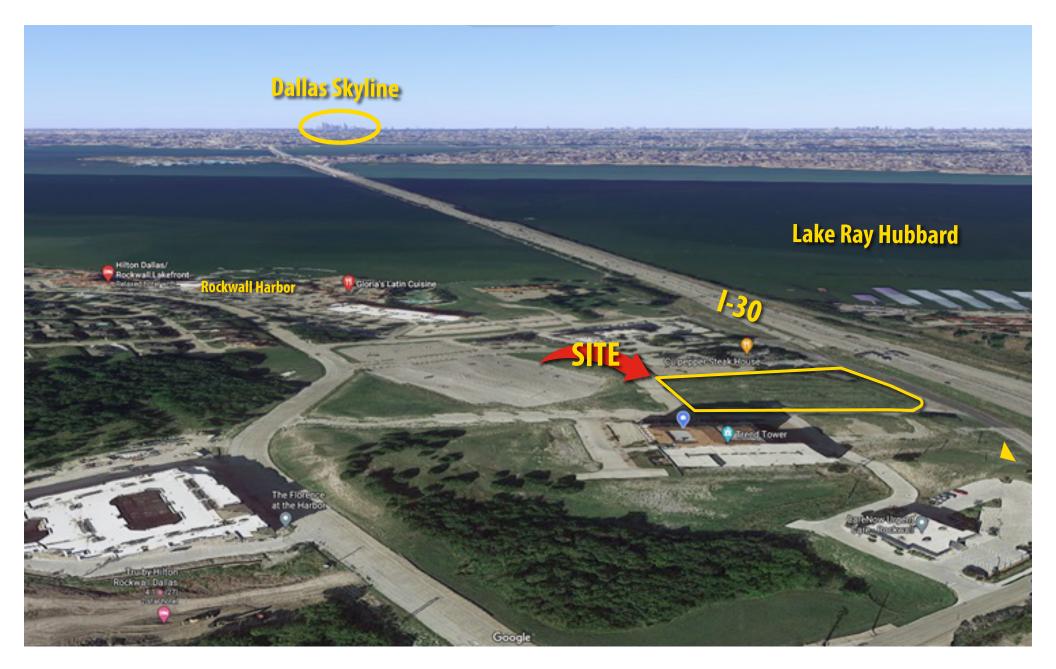

# HARBOR HEIGHTS RETAIL CENTER

NOW LEASING





♦ Contact ♦

D.W. Bobst 469.402.1522



#### **NOW LEASING**

Phase 1-20,000 square feet of office space and 5,000 square feet of restaurant space has some of the best views in all of North Texas. This area is now ready for move in and available for lease!

#### Coming Late 2022

Phase 2-6,000 square foot restaurant and 4,000 square feet of retail



## ROCKWALL, TEXAS





# ROCKWALL, TEXAS



#### SITE INFORMATION



**LAND AREA:** 2.893 acres (126,018.45 sq ft)

**BUILDING AREA:** 11,000 sq ft (Restaurant)

**BUILDING PARKING PROVIDED:** 161 TOTAL SPACES

**CURRENT ZONING: PD-32** 

12,600 sq ft (Office)

-19 City Provided

**PROPOSED USE:** Restaurant/Retail/Office

11,600 sq ft (Retail)

-142 Parking Lot (includes 8 handicap)



#### **OFFICE**





#### **PROJECT DATA (Phase 1)**

BUILDING 1 - LEVEL 1

TENANT AREAS AVAILABLE = 2
Area #1 (141-A) - 4,020 approx. sq ft
Area #2 (133) - 2,682 approx. sq ft

**Shared Parking Provided** 

PRELIMINARY

SITE PLAN

ROCKWALL, TEXAS

#### **OFFICE**





### PROJECT DATA (Phase 1) BUILDING 1 - LEVEL 2

TENANT AREAS AVAILABLE = 2
Area #1 (127) - 757 approx. sq ft
Area #2 (127) - 7,448 appro