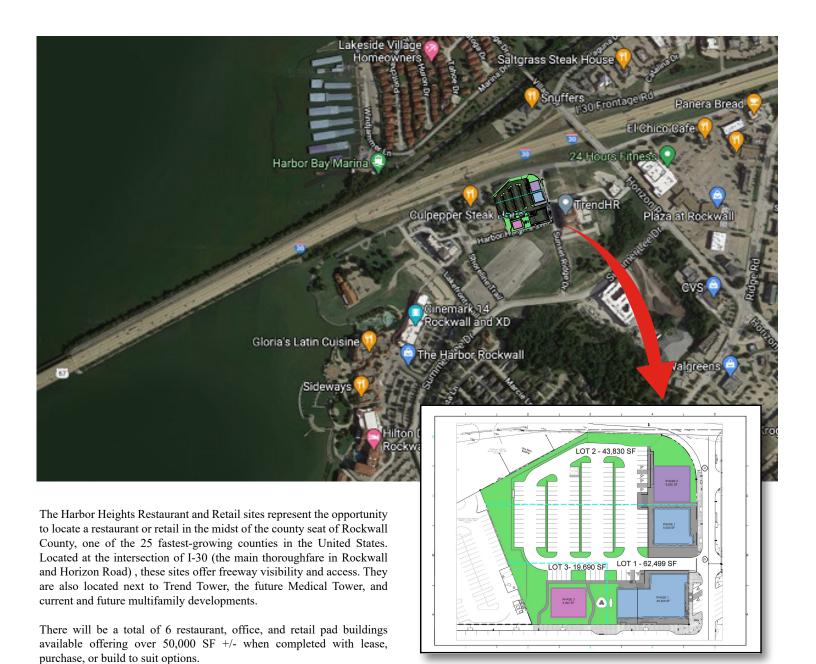

#### SITE INFORMATION

**LAND AREA:** 2.893 acres (126,018.45 sq ft)

**BUILDING AREA:** 11,000 sq ft (Restaurant)

**BUILDING PARKING PROVIDED:** 161 TOTAL SPACES

**CURRENT ZONING: PD-32** 

12,600 sq ft (Office)

-19 City Provided

**PROPOSED USE:** Restaurant/Retail/Office

11,600 sq ft (Retail)

-142 Parking Lot (includes 8 handicap)